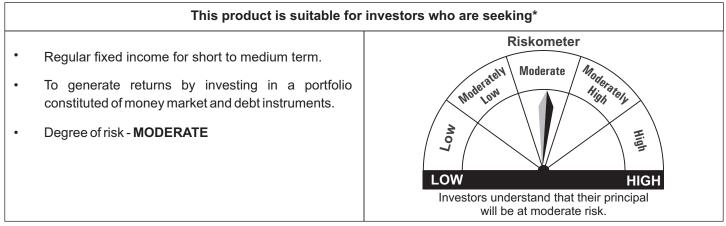

## Product labeling for the scheme is as follows:

\*Investors should consult their financial advisers if in doubt about whether the product is suitable for them.