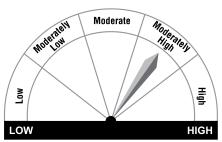

#### **RISKOMETER**

Investors understand that their principal will be at Moderately High risk

\* Investors should consult their financial advisers if in doubt about whether the product is suitable for them.