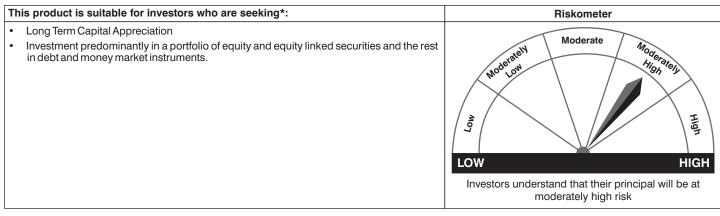

#### TYPE OF THE SCHEME : An Open-ended Dynamic Asset Allocation Fund

**INVESTMENT OBJECTIVE**: The investment objective of the Scheme is to achieve long term capital appreciation and generate income through an equity portfolio by using long equities, equity derivatives and arbitrage opportunities available.

#### RISK PROFILE OF THE SCHEME : Mutual Fund Units involve investment risks including the possible loss of principal. Please read the SID carefully for details on risk factors before investment.

Scheme specific Risk Factors are summarized below:

# **Scheme Product Labels (For Application Form)**

\*Investors should consult their financial advisers if in doubt about whether the product is suitable for them.

≯

Dated

\_/\_\_\_\_ Drawn on Bank & Branch\_