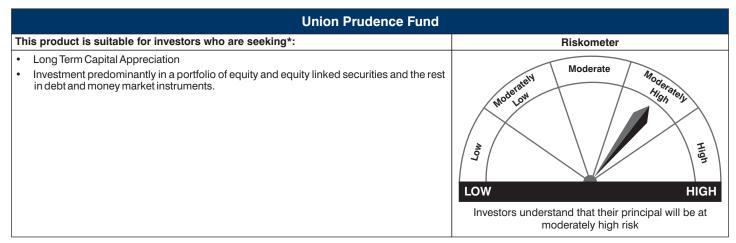

## **UNION PRUDENCE FUND**

(An Open-ended Dynamic Asset Allocation Fund)

#### TYPE OF THE SCHEME : An Open-ended Dynamic Asset Allocation Fund

**INVESTMENT OBJECTIVE**: The investment objective of the Scheme is to achieve long term capital appreciation and generate income through an equity portfolio by using long equities, equity derivatives and arbitrage opportunities available.

#### RISK PROFILE OF THE SCHEME : Mutual Fund Units involve investment risks including the possible loss of principal. Please read the SID carefully for details on risk factors before investment.

Scheme specific Risk Factors are summarized below:

# **Scheme Product Labels (For Application Form)**

\*Investors should consult their financial advisers if in doubt about whether the product is suitable for them.

≯

Dated

\_/\_\_\_\_ Drawn on Bank & Branch\_